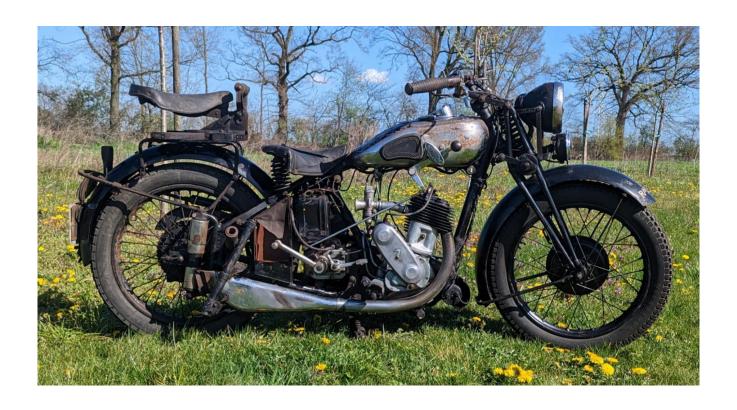

## Raleigh MA31 500cc 1931 the ultimate barnfind

**Year:** 1931 **Engine:** 500 cc

## **Description:**

1931 Raleigh MA31 big 500cc single cilinder sidevalve in very original condition , this bike originally was sold new in Holland. The rearframe was changed to rearssupension at some time in its life but there is an original rigid rearframe to go with the deal. this bike has all its original and hard to find parts on it. it has good compression and gearbox shifts. Price 10750€